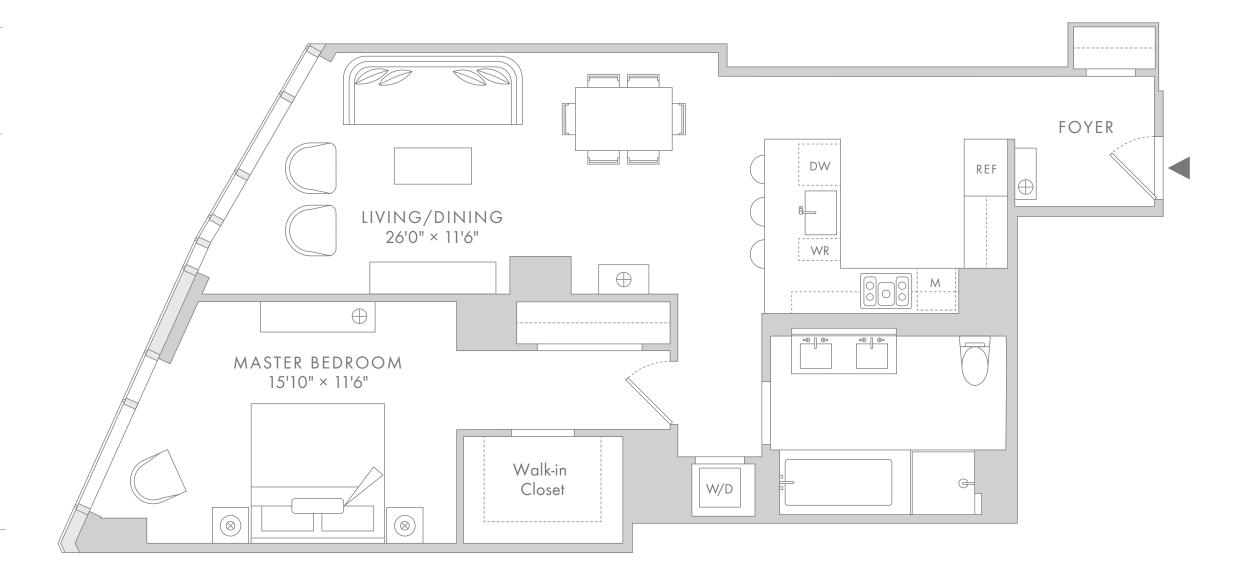

# UNIT 07 FLOOR 16-21

## INTERIOR AREA

975 to 987 Square Feet

1 Bedroom

1 Bathroom

# FEATURES

Interiors designed by Groves&Co
Fully Integrated Bosch Appliance Package
Gourmet Kitchen with Vented Hood
and Wine Refrigerator
Washer and Vented Dryer
Keyless Entry Door
5-Fixture Master Bathroom
with Soaking Tub
Walk-in Closet
Western Park Views
Western Hudson River Views

## FLOORPLATE

LEASING GALLERY
400 West 61st Street, New York, NY 10069
www.livewaterlinesquare.com leasing@livewaterlinesquare.com
212-957-WLSQ

All dimensions are approximate and subject to normal construction variances and tolerances. Plans and dimensions contain variations from floor to floor. Furniture for reference only. Equal Housing Opportunity