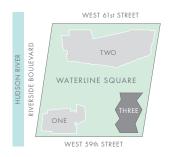

# THREE WATERLINE SQUARE LUXURY RENTALS

# UNIT 07 FLOOR 16-21

## INTERIOR AREA

975 to 987 Square Feet

1 Bedroom

1 Bathroom

# FEATURES

Interiors designed by Groves&Co
Fully Integrated Bosch Appliance Package
Gourmet Kitchen with Vented Hood
and Wine Refrigerator
Washer and Vented Dryer
Keyless Entry Door
5-Fixture Master Bathroom
with Soaking Tub
Walk-in Closet
Western Park Views
Western Hudson River Views

#### SITE PLAN



## FLOORPLATE



LEASING GALLERY
400 West 61st Street, New York, NY 10069
www.livewaterlinesquare.com leasing@livewaterlinesquare.com
212-957-WLSQ

All dimensions are approximate and subject to normal construction variances and tolerances. Plans and dimensions contain variations from floor to floor. Furniture for reference only. Equal Housing Opportunity