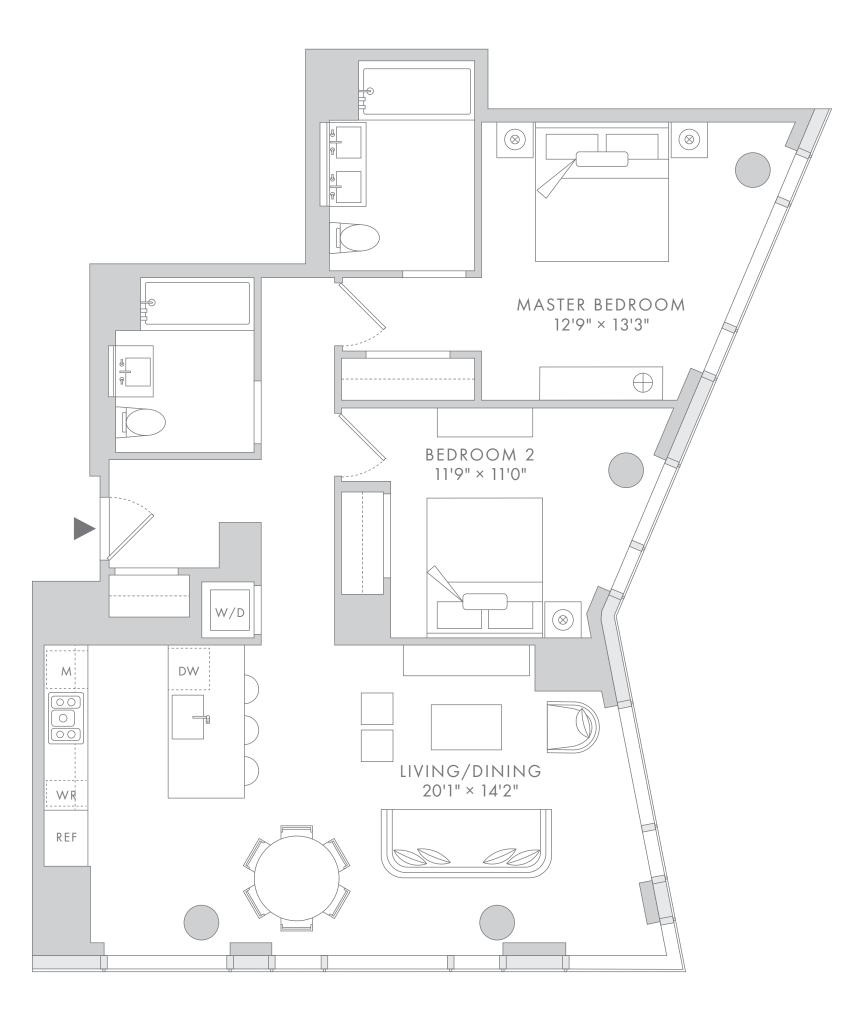

## UNIT 01 Floor 18–19

## INTERIOR AREA

1,125 to 1,177 Square Feet 2 Bedroom 2 Bathroom

## FEATURES

Interiors designed by Groves&Co Fully Integrated Bosch Appliance Package Gourmet Kitchen with Vented Hood and Wine Refrigerator Washer and Vented Dryer Keyless Entry Door Ensuite Four Fixture Master Bathroom with Soaking Tub Southeastern Exposure