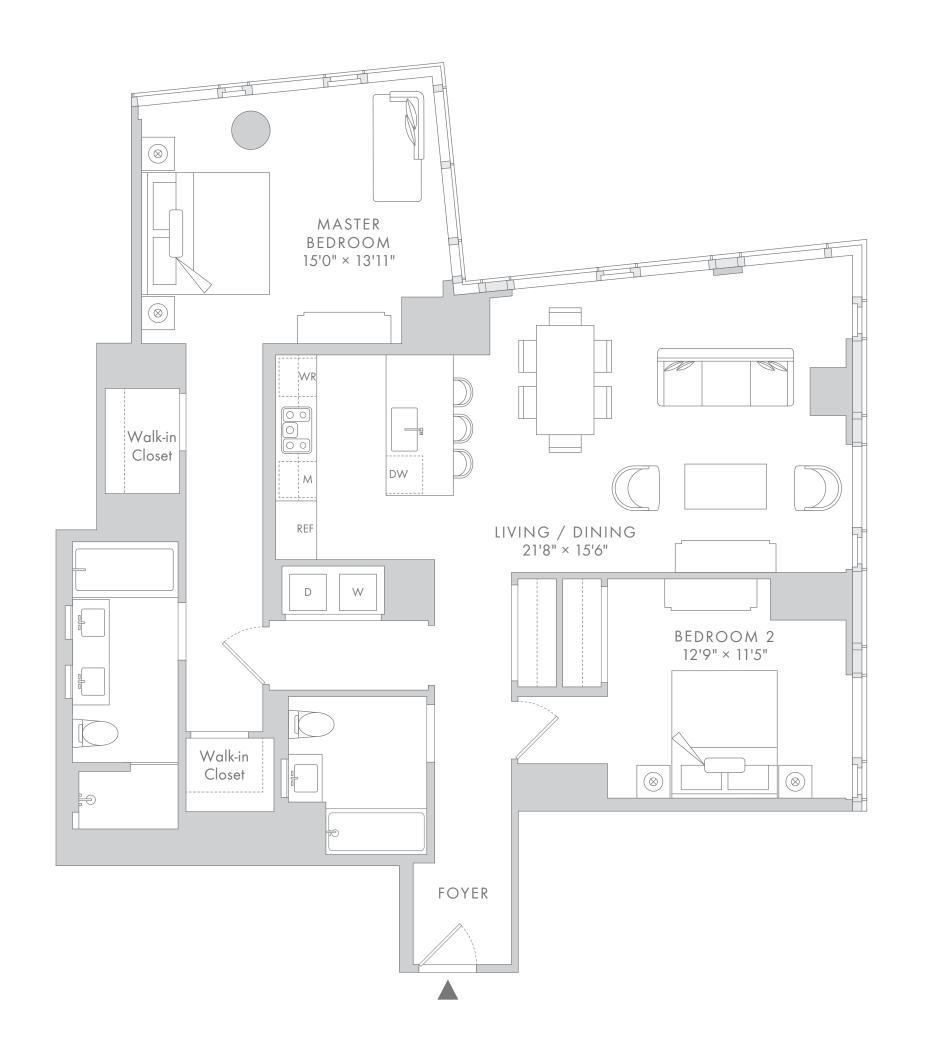

## ONE WATERLINE SQUARE LUXURY RENTALS

UNIT 06 FLOORS 17-23, 26

## INTERIOR AREA

1,421 to 1,451 Square Feet

2 Bedrooms

2 Bathrooms

## FEATURES

Interiors designed by Champalimaud
Fully Integrated Bosch Appliance Package
Gourmet Kitchen with Vented Hood
and Wine Refrigerator
Washer and Vented Dryer
Keyless Entry Door
Ensuite Five Fixture Master Bathroom
with Soaking Tub
Walk-in Closets
Northern Park Views
Northern Hudson River Views

All dimensions are approximate and subject to normal construction variances and tolerances. Plans and dimensions contain variations from floor to floor. Furniture for reference only. Equal Housing Opportunity