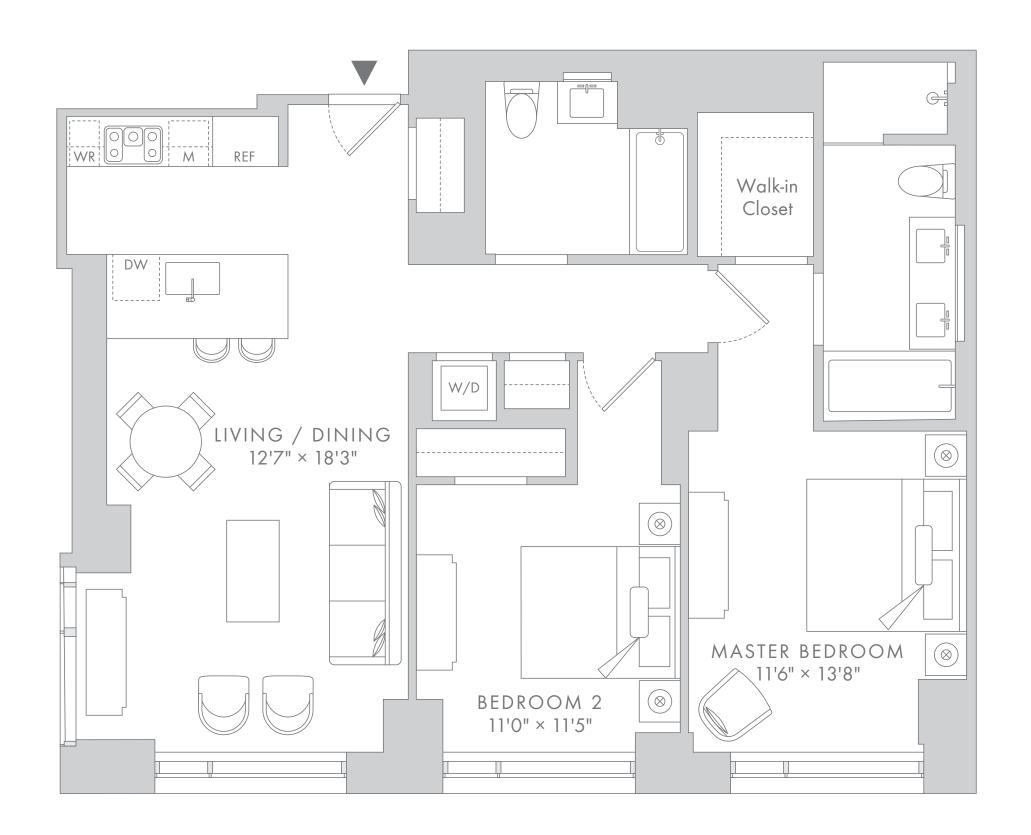

## UNIT 02 FLOOR 15

### INTERIOR AREA

1,125 Square Feet

- 2 Bedrooms
- 2 Bathrooms

Walk-in Closet

### FEATURES

Interiors designed by Champalimaud
Fully Integrated Bosch Appliance Package
Gourmet Kitchen with Vented Hood
and Wine Refrigerator
Washer and Vented Dryer
Keyless Entry Door
Ensuite Five Fixture Master Bathroom
with Soaking Tub

Western and Southern Hudson River Views