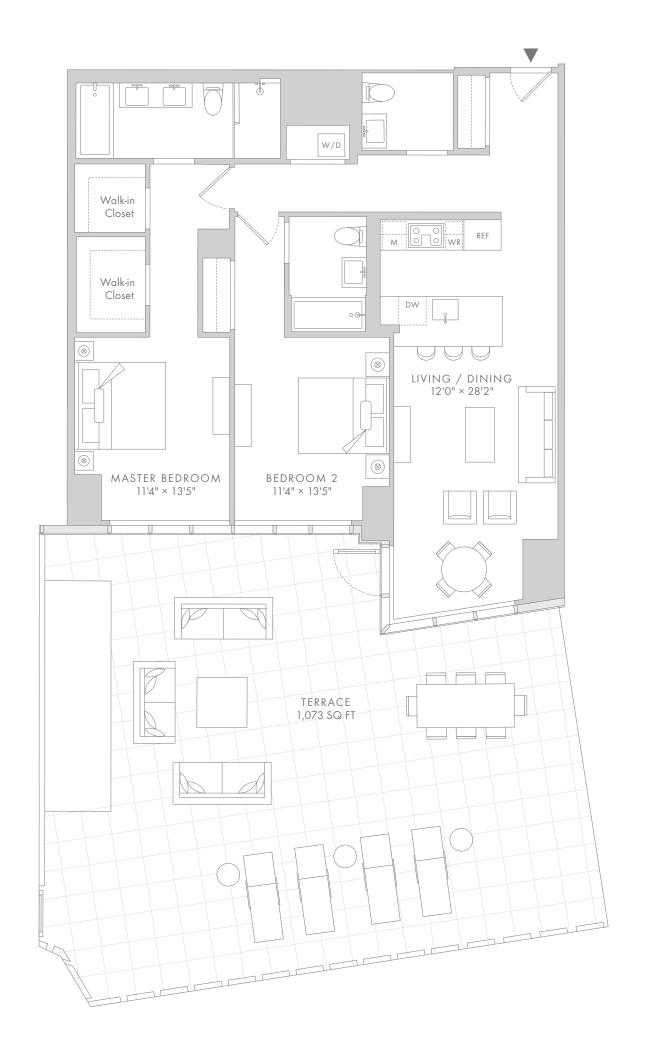

## UNIT 23 FLOOR 6

INTERIOR AREA

1,294 Square Feet

2 Bedrooms

2 Bathrooms

Powder Room

#### EXTERIOR AREA

1,073 Square Feet

#### FEATURES

Interiors designed by Yabu Pushelberg
Fully Integrated Bosch Appliance Package
Gourmet Kitchen with Vented Hood
and Wine Refrigerator
Washer and Vented Dryer
Keyless Entry Door
Private Outdoor Terrace
Ensuite Five Fixture Master Bathroom
with Soaking Tub
Walk-in Closets
Southern Park Views
Western Hudson River Views