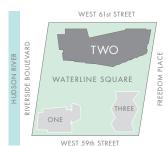

# TWO WATERLINE SQUARE LUXURY RENTALS

## UNIT 23 FLOOR 6

INTERIOR AREA

1,294 Square Feet

2 Bedrooms

2 Bathrooms

Powder Room

#### EXTERIOR AREA

1,073 Square Feet

#### FEATURES

Interiors designed by Yabu Pushelberg
Fully Integrated Bosch Appliance Package
Gourmet Kitchen with Vented Hood
and Wine Refrigerator
Washer and Vented Dryer
Keyless Entry Door
Private Outdoor Terrace
Ensuite Five Fixture Master Bathroom
with Soaking Tub
Walk-in Closets
Southern Park Views
Western Hudson River Views

### SITE PLAN



#### FLOORPLATE



LEASING GALLERY
400 West 61st Street, New York, NY 10069
www.livewaterlinesquare.com leasing@livewaterlinesquare.com
212-957-WLSQ

All dimensions are approximate and subject to normal construction variances and tolerances. Plans and dimensions contain variations from floor to floor. Furniture for reference only. Equal Housing Opportunity