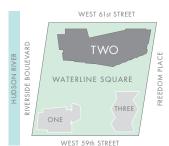

# TWO WATERLINE SQUARE LUXURY RENTALS

## UNIT 26 FLOOR 6

INTERIOR AREA

1,000 Square Feet

1 Bedroom

1 Bathroom

Powder Room

EXTERIOR AREA

261 Square Feet

#### FEATURES

Interiors designed by Yabu Pushelberg
Fully Integrated Bosch Appliance Package
Gourmet Kitchen with Vented Hood
and Wine Refrigerator
Washer and Vented Dryer
Keyless Entry Door
Private Outdoor Terrace
Ensuite Five Fixture Master Bathroom
with Soaking Tub
Walk-in Closets
Southern Park Views
Western Hudson River Views

### SITE PLAN

212-957-WLSQ



#### FLOORPLATE



LEASING GALLERY
400 West 61st Street, New York, NY 10069
www.livewaterlinesquare.com leasing@livewaterlinesquare.com

All dimensions are approximate and subject to normal construction variances and tolerances. Plans and dimensions contain variations from floor to floor. Furniture for reference only. Equal Housing Opportunity