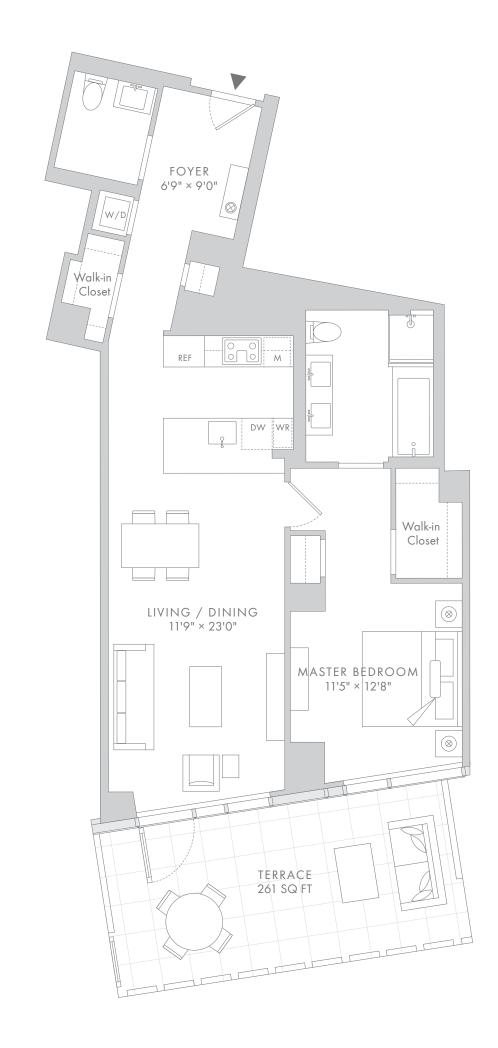

## UNIT 26 FLOOR 6

INTERIOR AREA

1,000 Square Feet

1 Bedroom

1 Bathroom

Powder Room

EXTERIOR AREA

261 Square Feet

#### FEATURES

Interiors designed by Yabu Pushelberg
Fully Integrated Bosch Appliance Package
Gourmet Kitchen with Vented Hood
and Wine Refrigerator
Washer and Vented Dryer
Keyless Entry Door
Private Outdoor Terrace
Ensuite Five Fixture Master Bathroom
with Soaking Tub
Walk-in Closets
Southern Park Views
Western Hudson River Views