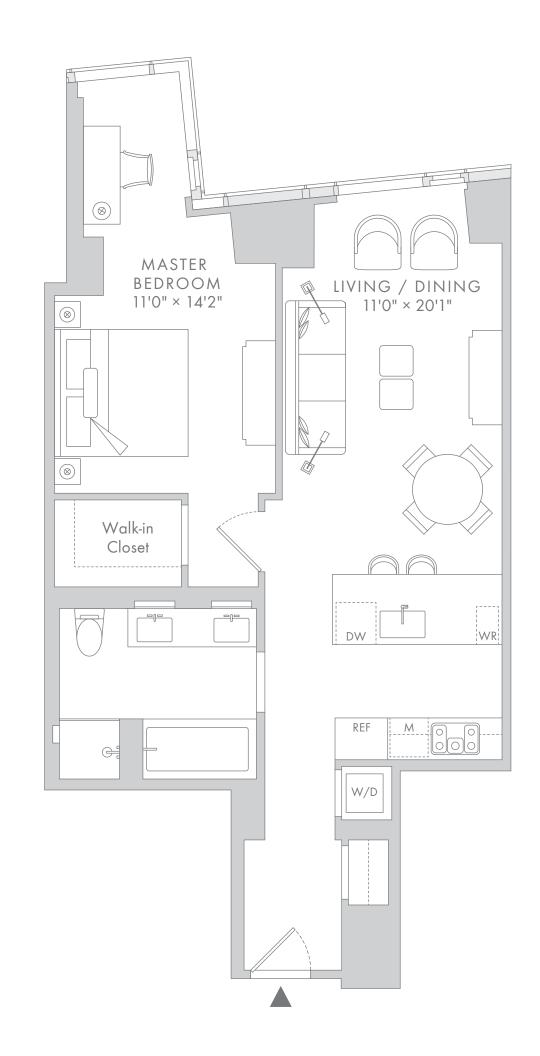

# UNIT 08 FLOOR 4-14

### INTERIOR AREA

839 to 888 Square Feet

- 1 Bedroom
- 1 Bathroom

# FEATURES

Interiors designed by Champalimaud
Fully Integrated Bosch Appliance Package
Gourmet Kitchen with Vented Hood
and Wine Refrigerator
Washer and Vented Dryer
Keyless Entry Door
Five Fixture Master Bathroom
with Soaking Tub
Walk-in Closet
Northern Park Views
Northern Hudson River Vlews