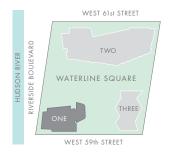

# ONE WATERLINE SQUARE LUXURY RENTALS

# UNIT 08 FLOOR 4-14

### INTERIOR AREA

839 to 888 Square Feet

- 1 Bedroom
- 1 Bathroom

# FEATURES

Interiors designed by Champalimaud
Fully Integrated Bosch Appliance Package
Gourmet Kitchen with Vented Hood
and Wine Refrigerator
Washer and Vented Dryer
Keyless Entry Door
Five Fixture Master Bathroom
with Soaking Tub
Walk-in Closet
Northern Park Views
Northern Hudson River Vlews

## SITE PLAN



### FLOORPLATE



LEASING GALLERY
400 West 61st Street, New York, NY 10069
www.livewaterlinesquare.com leasing@livewaterlinesquare.com
212-957-WLSQ

All dimensions are approximate and subject to normal construction variances and tolerances. Plans and dimensions contain variations from floor to floor. Furniture for reference only. Equal Housing Opportunity