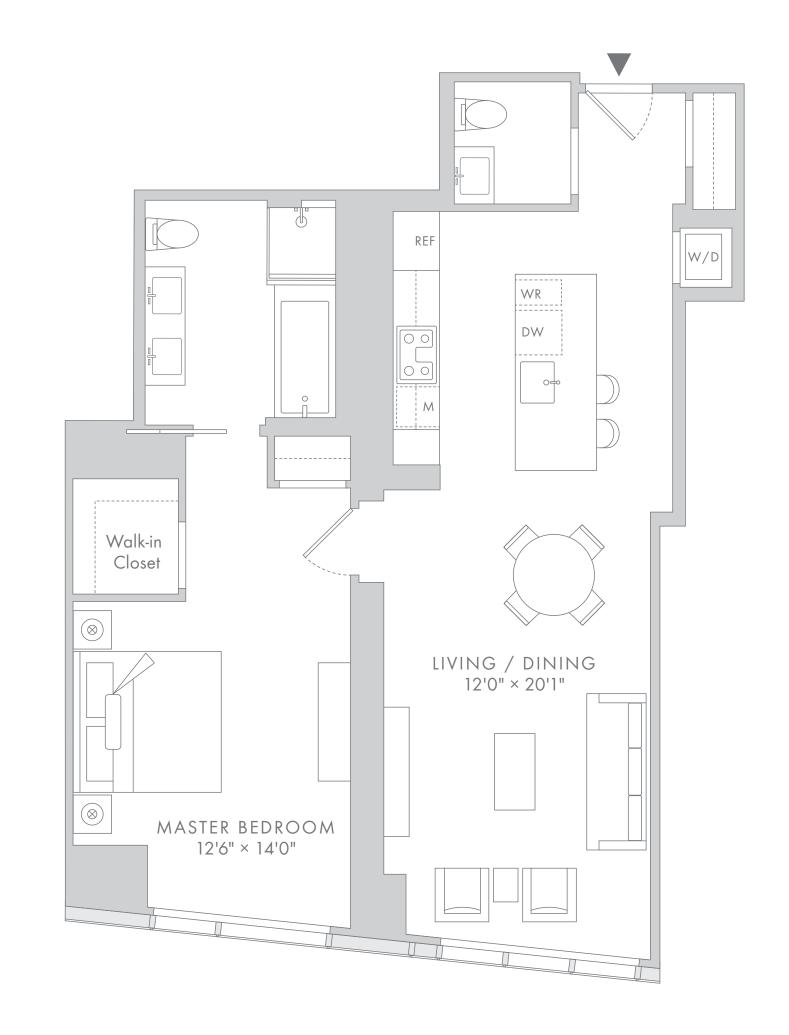

## UNIT 10 FLOORS 12-17, 19

INTERIOR AREA

998 to 1,004 Square Feet

1 Bedroom

1 Bathroom

Powder Room

## FEATURES

Interiors designed by Yabu Pushelberg
Fully Integrated Bosch Appliance Package
Gourmet Kitchen with Vented Hood
and Wine Refrigerator
Washer and Vented Dryer
Keyless Entry Door
Ensuite Five Fixture Master Bathroom
with Soaking Tub
Walk-in Closet
Southern Park Views
Southern Hudson River Views