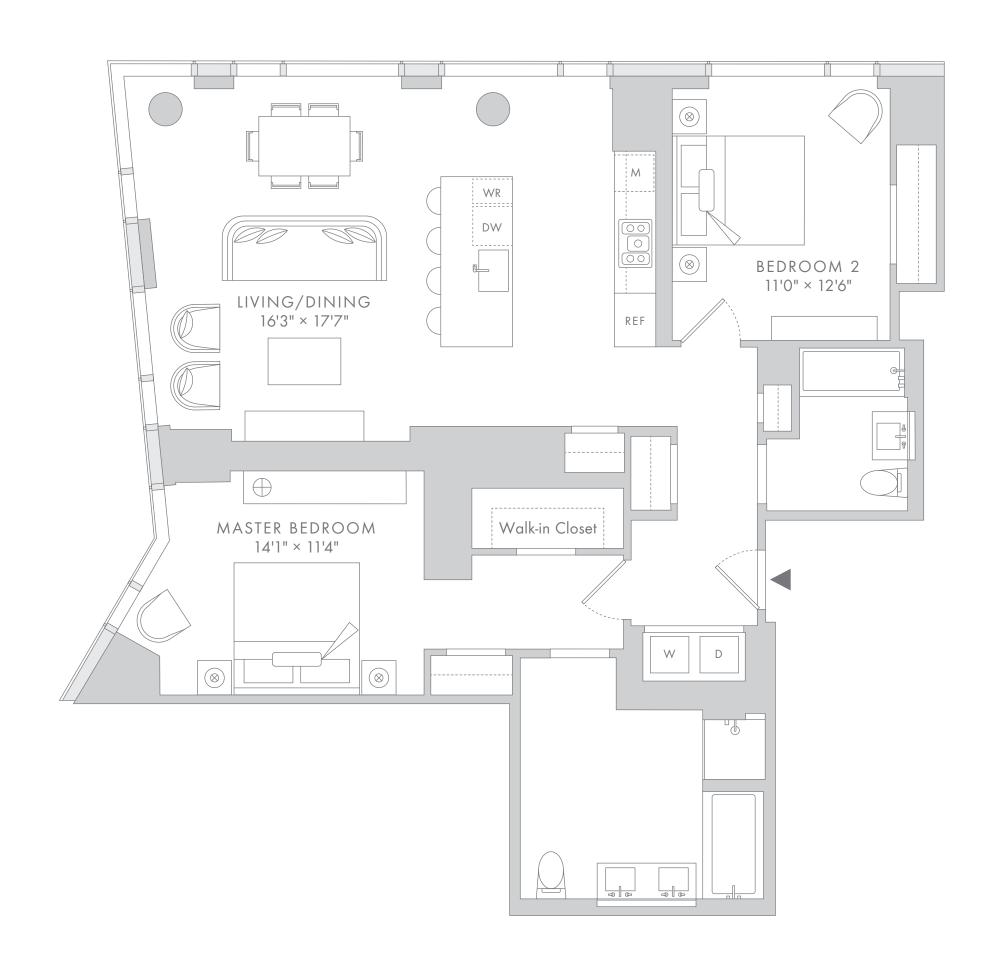

# UNIT 08 FLOOR 6-8

### INTERIOR AREA

1,301 to 1,386 Square Feet

Western Hudson River Views

- 2 Bedroom
- 2 Bathroom

# FEATURES

Interiors designed by Groves&Co
Fully Integrated Bosch Appliance Package
Gourmet Kitchen with Vented Hood
and Wine Refrigerator
Washer and Vented Dryer
Keyless Entry Door
Ensuite Five Fixture Master Bathroom
with Soaking Tub
Walk-in Closet
Northern Park Views