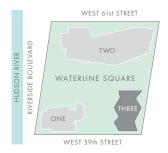

# THREE WATERLINE SQUARE LUXURY RENTALS

# UNIT 08 FLOOR 6-8

### INTERIOR AREA

1,301 to 1,386 Square Feet

Western Hudson River Views

- 2 Bedroom
- 2 Bathroom

# FEATURES

Interiors designed by Groves&Co
Fully Integrated Bosch Appliance Package
Gourmet Kitchen with Vented Hood
and Wine Refrigerator
Washer and Vented Dryer
Keyless Entry Door
Ensuite Five Fixture Master Bathroom
with Soaking Tub
Walk-in Closet
Northern Park Views

## SITE PLAN



### FLOORPLATE



LEASING GALLERY
400 West 61st Street, New York, NY 10069
www.livewaterlinesquare.com leasing@livewaterlinesquare.com
212-957-WLSQ

All dimensions are approximate and subject to normal construction variances and tolerances. Plans and dimensions contain variations from floor to floor. Furniture for reference only. Equal Housing Opportunity