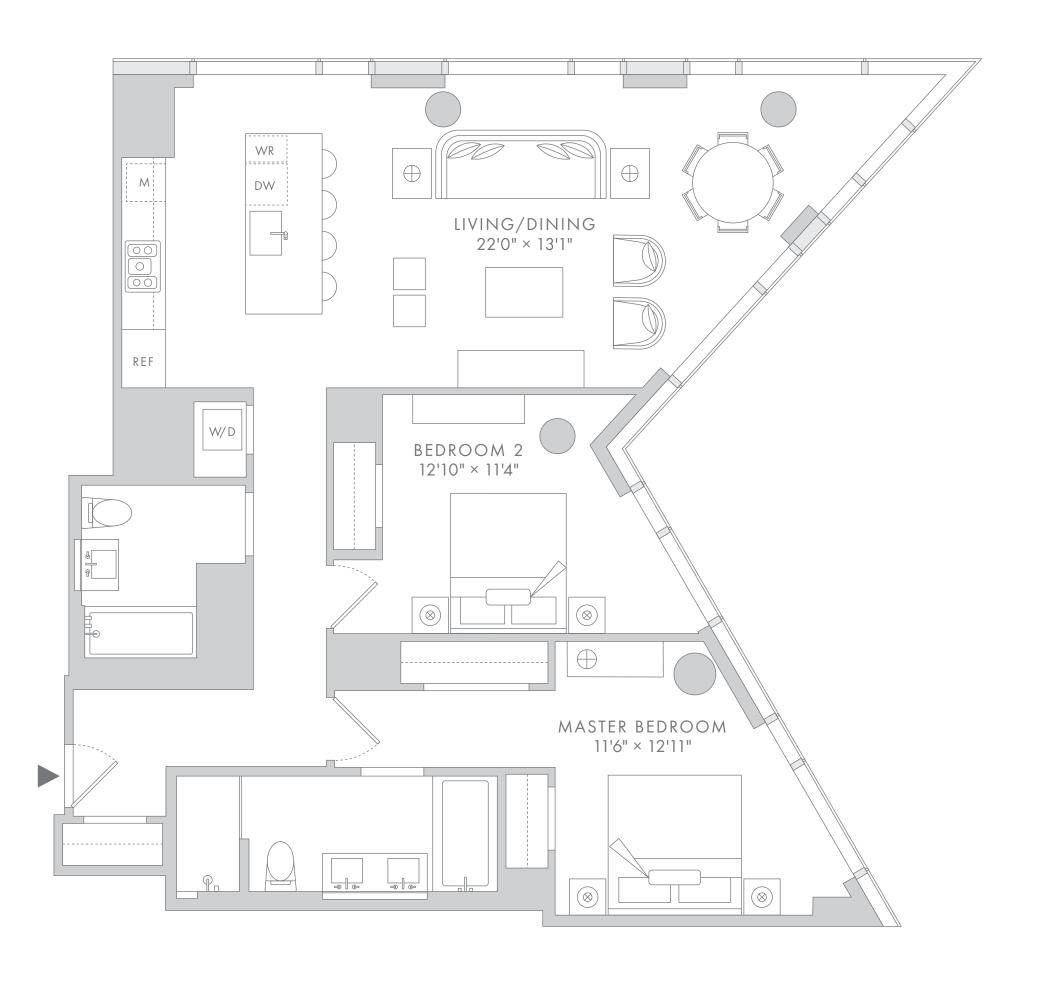

# UNIT 09 FLOOR 9-12

#### INTERIOR AREA

1,193 to 1,334 Square Feet

- 2 Bedroom
- 2 Bathroom

### FEATURES

Interiors designed by Groves&Co
Fully Integrated Bosch Appliance Package
Gourmet Kitchen with Vented Hood
and Wine Refrigerator
Washer and Vented Dryer
Keyless Entry Door
Ensuite Five Fixture Master Bathroom
with Soaking Tub
Northern Park Views
Northeastern Exposure